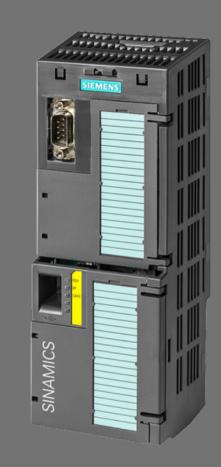

# Programmable Logic Controller (PLC)

A PLC IS A SMALL, MODULAR SOLID COMPUTER STATE WITH CUSTOMIZED INSTRUCTIONS FOR PERFORMING A PARTICULAR TASK. WHICH ARE **USED** INDUSTRIAL CONTROL **SYSTEMS** (ICS) FOR A WIDE VARIETY OF INDUSTRIES, HAVE LARGELY REPLACED MECHANICAL RELAYS, DRUM SEQUENCERS AND CAM TIMERS.

#### **USEFUL FEATURES:**

- COST EFFECTIVE
- POWERFUL & COMPACT DESIGN
- EASY INSTALLATION
- PROGRAMMING THROUGH TIA SOFTWARE PORTAL
- RELAIBLE
- FLEXIBLE DESIGN & SCALABLE

#### OFFERING BRANDS

and many more....

#### RANGE OF SIEMENS PLC's

- S7-1200 PLC & Modules
- · S7-1500 PLC & Modules
- S7-400 PLC & Modules
- S7-300 PLC & Modules

- ET200SP System
- ET200M System
- · LOGO PLC
- S7-200 Smart PLC &
   Modules

AC-Drives