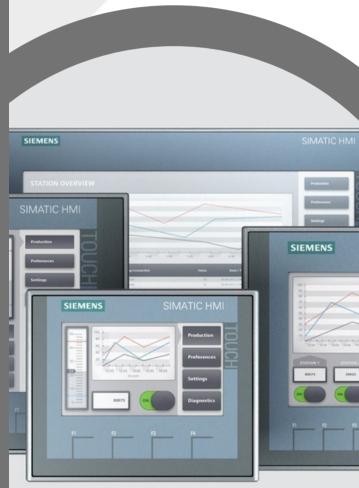

# HUMAN MACHINE INTERFACE (HMI)

A HUMAN-MACHINE INTERFACE (HMI) IS A USER INTERFACE OR DASHBOARD THAT CONNECTS A PERSON TO A MACHINE, SYSTEM, OR DEVICE. WHILE THE TERM CAN TECHNICALLY BE APPLIED TO ANY SCREEN THAT ALLOWS A USER TO INTERACT WITH A DEVICE, HMI IS MOST COMMONLY USED IN THE CONTEXT OF AN INDUSTRIAL PROCESS.

## **SIEMENS**

and many more....

WideScreen Display

Programming via WinCC Comfort