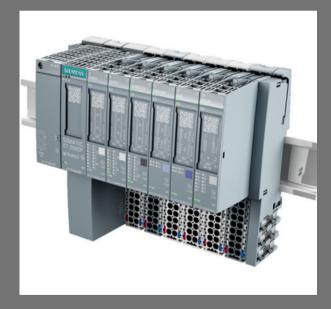

# Programmable Logic Controller (PLC)

A PLC IS A SMALL, MODULAR SOLID COMPUTER STATE WITH CUSTOMIZED INSTRUCTIONS FOR PERFORMING A PARTICULAR TASK. WHICH ARE **USED** INDUSTRIAL CONTROL **SYSTEMS** (ICS) FOR A WIDE VARIETY OF INDUSTRIES, HAVE LARGELY REPLACED MECHANICAL RELAYS, DRUM SEQUENCERS AND CAM TIMERS.

#### RANGE OF SIEMENS PLC's

- S7-1200 PLC & Modules
- · S7-1500 PLC & Modules
- S7-400 PLC & Modules
- S7-300 PLC & Modules

- ET200SP System
- ET200M System
- · LOGO PLC
- S7-200 Smart PLC &
   Modules

AC-Drives