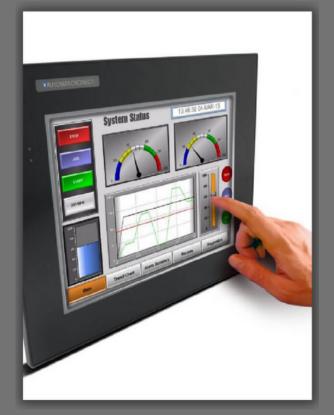

# HUMAN MACHINE INTERFACE (HMI)

A HUMAN-MACHINE INTERFACE (HMI) IS A USER INTERFACE OR DASHBOARD THAT CONNECTS A PERSON TO A MACHINE, SYSTEM, OR DEVICE. WHILE THE TERM CAN TECHNICALLY BE APPLIED TO ANY SCREEN THAT ALLOWS A USER TO INTERACT WITH A DEVICE, HMI IS MOST COMMONLY USED IN THE CONTEXT OF AN INDUSTRIAL PROCESS.

#### **USED FOR:**

- VISUALLY DISPLAY DATA
- TRACK PRODUCTION TIME, TRENDS, AND TAGS
- OVERSEE KPIS
- MONITOR MACHINE INPUTS AND OUTPUTS
- AND MORE