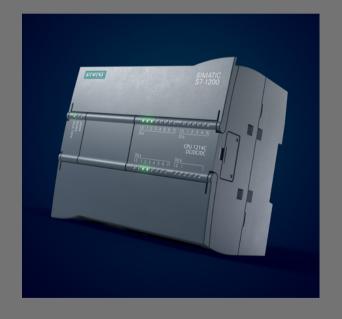

# Programmable Logic Controller (PLC)

A PLC IS A SMALL, MODULAR SOLID COMPUTER STATE WITH CUSTOMIZED INSTRUCTIONS FOR PERFORMING A PARTICULAR TASK. WHICH ARE **USED** INDUSTRIAL CONTROL **SYSTEMS** (ICS) FOR A WIDE VARIETY OF INDUSTRIES, HAVE LARGELY REPLACED MECHANICAL RELAYS, DRUM SEQUENCERS AND CAM TIMERS.

#### RANGE OF SIEMENS PLC's

- S7-1200 PLC & Modules
- · S7-1500 PLC & Modules
- S7-400 PLC & Modules
- S7-300 PLC & Modules

- ET200SP System
- ET200M System
- · LOGO PLC
- S7-200 Smart PLC &
   Modules

AC-Drives