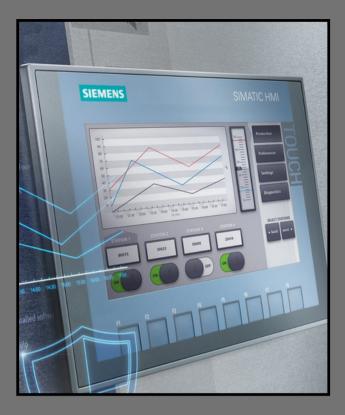

# HUMAN MACHINE INTERFACE (HMI)

A HUMAN-MACHINE INTERFACE (HMI) IS A USER INTERFACE OR DASHBOARD THAT CONNECTS A PERSON TO A MACHINE, SYSTEM, OR DEVICE. WHILE THE TERM CAN TECHNICALLY BE APPLIED TO ANY SCREEN THAT ALLOWS A USER TO INTERACT WITH A DEVICE, HMI IS MOST COMMONLY USED IN THE CONTEXT OF AN INDUSTRIAL PROCESS.

#### **USED FOR:**

- VISUALLY DISPLAY DATA
- TRACK PRODUCTION TIME, TRENDS, AND TAGS
- OVERSEE KPIS
- MONITOR MACHINE INPUTS AND OUTPUTS
- AND MORE

## **SIEMENS**

and many more....

WideScreen Display

Programming via WinCC Comfort