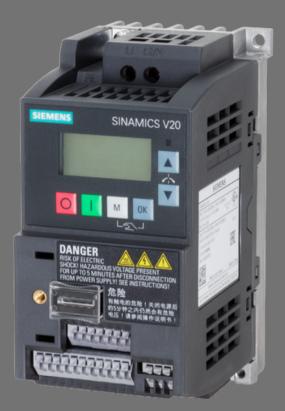

AN AC DRIVE IS A DEVICE USED TO CONTROL THE SPEED OF AN ELECTRICAL MOTOR IN ORDER TO: ENHANCE PROCESS CONTROL. REDUCE ENERGY USAGE AND GENERATE ENERGY EFFICIENTLY. DECREASE MECHANICAL STRESS ON MOTOR CONTROL APPLICATIONS. OPTIMIZE THE OPERATION OF VARIOUS APPLICATIONS RELYING ON ELECTRIC MOTORS.

#### **USEFUL FEATURES:**

- SPEED & TORQUE CONTROL
- REDUCE ENERGY CONSUMPTION
- CONNECTIVITY
- HIGH POWER FACTOR
- BYPASS CAPABILITY
- REDUCE MAINTANANCE COST